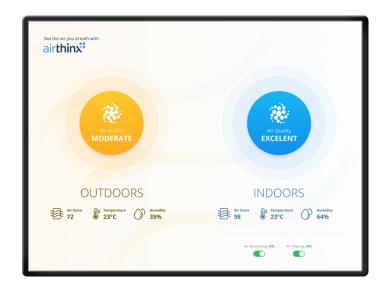

## **Airthinx Marketing Display**

Be fully transparent with your community with a clear display air quality in each building

## Airthinx Monitoring Display

All the data the facilities and safety personnel requires for monitoring air quality and safety of a building while efficiently managing energy cost.