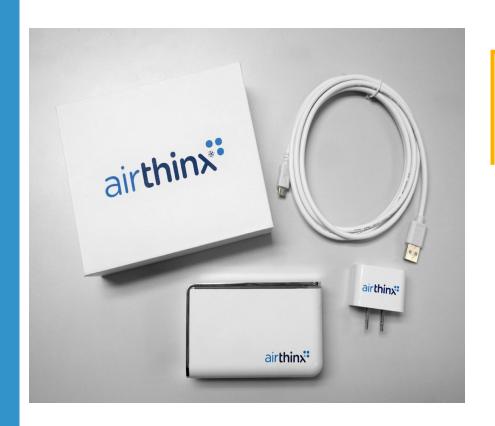

## Installation

A simple plug and play solution, our cellular communication protocols allow for seamless installation. In three steps, you can have your device active and reporting in under 5 minutes.

#### Steps

- Receive invitation from support@airthinx.io
- Download airthinx app or access web based platform.
- Connect to power and wait for blue code

#### **Devices**

A line of products that utilize cutting edge sensor technology for collecting indoor and outdoor air indications