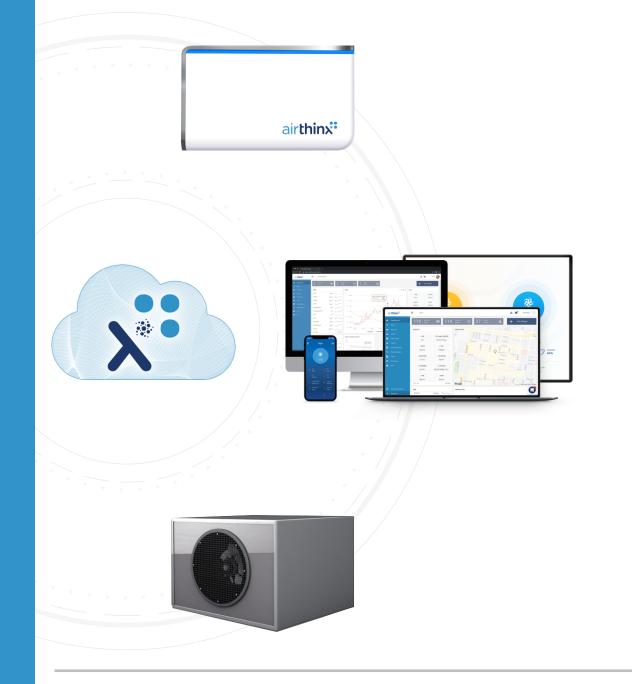

## Airthinx Product Line

Displays

#### **Devices**

A line of products that utilize cutting edge sensor technology for collecting indoor and outdoor air indications

#### **Displays**

user-friendly web-tools and apps of all data for managing air quality and related costs, and displays of air quality for the community

#### **Purifiers**

Air purifiers' solutions to remediate the...air quality in any type or size of facility.

## Airthinx Product Line

Devices