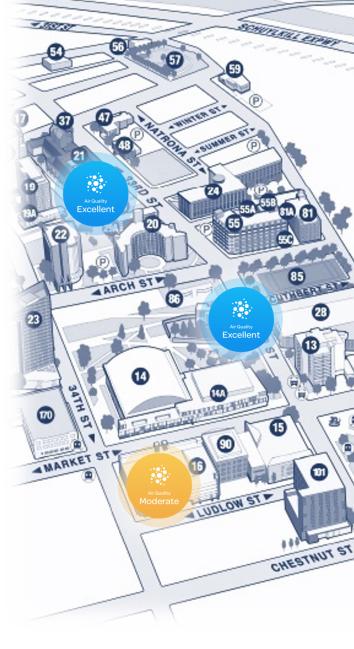

## **Airthinx Marketing Display**

Be fully transparent with your community with a clear display air quality in each building

## Airthinx Monitoring Display

All the data the facilities and safety personnel requires for monitoring air quality and safety of a building while efficiently managing energy cost.

## Airthinx Platform

What do we offer

A 360 air quality solution allows you to monitor, remediate and display your air quality – clearly & transparently to building occupants and its entire community